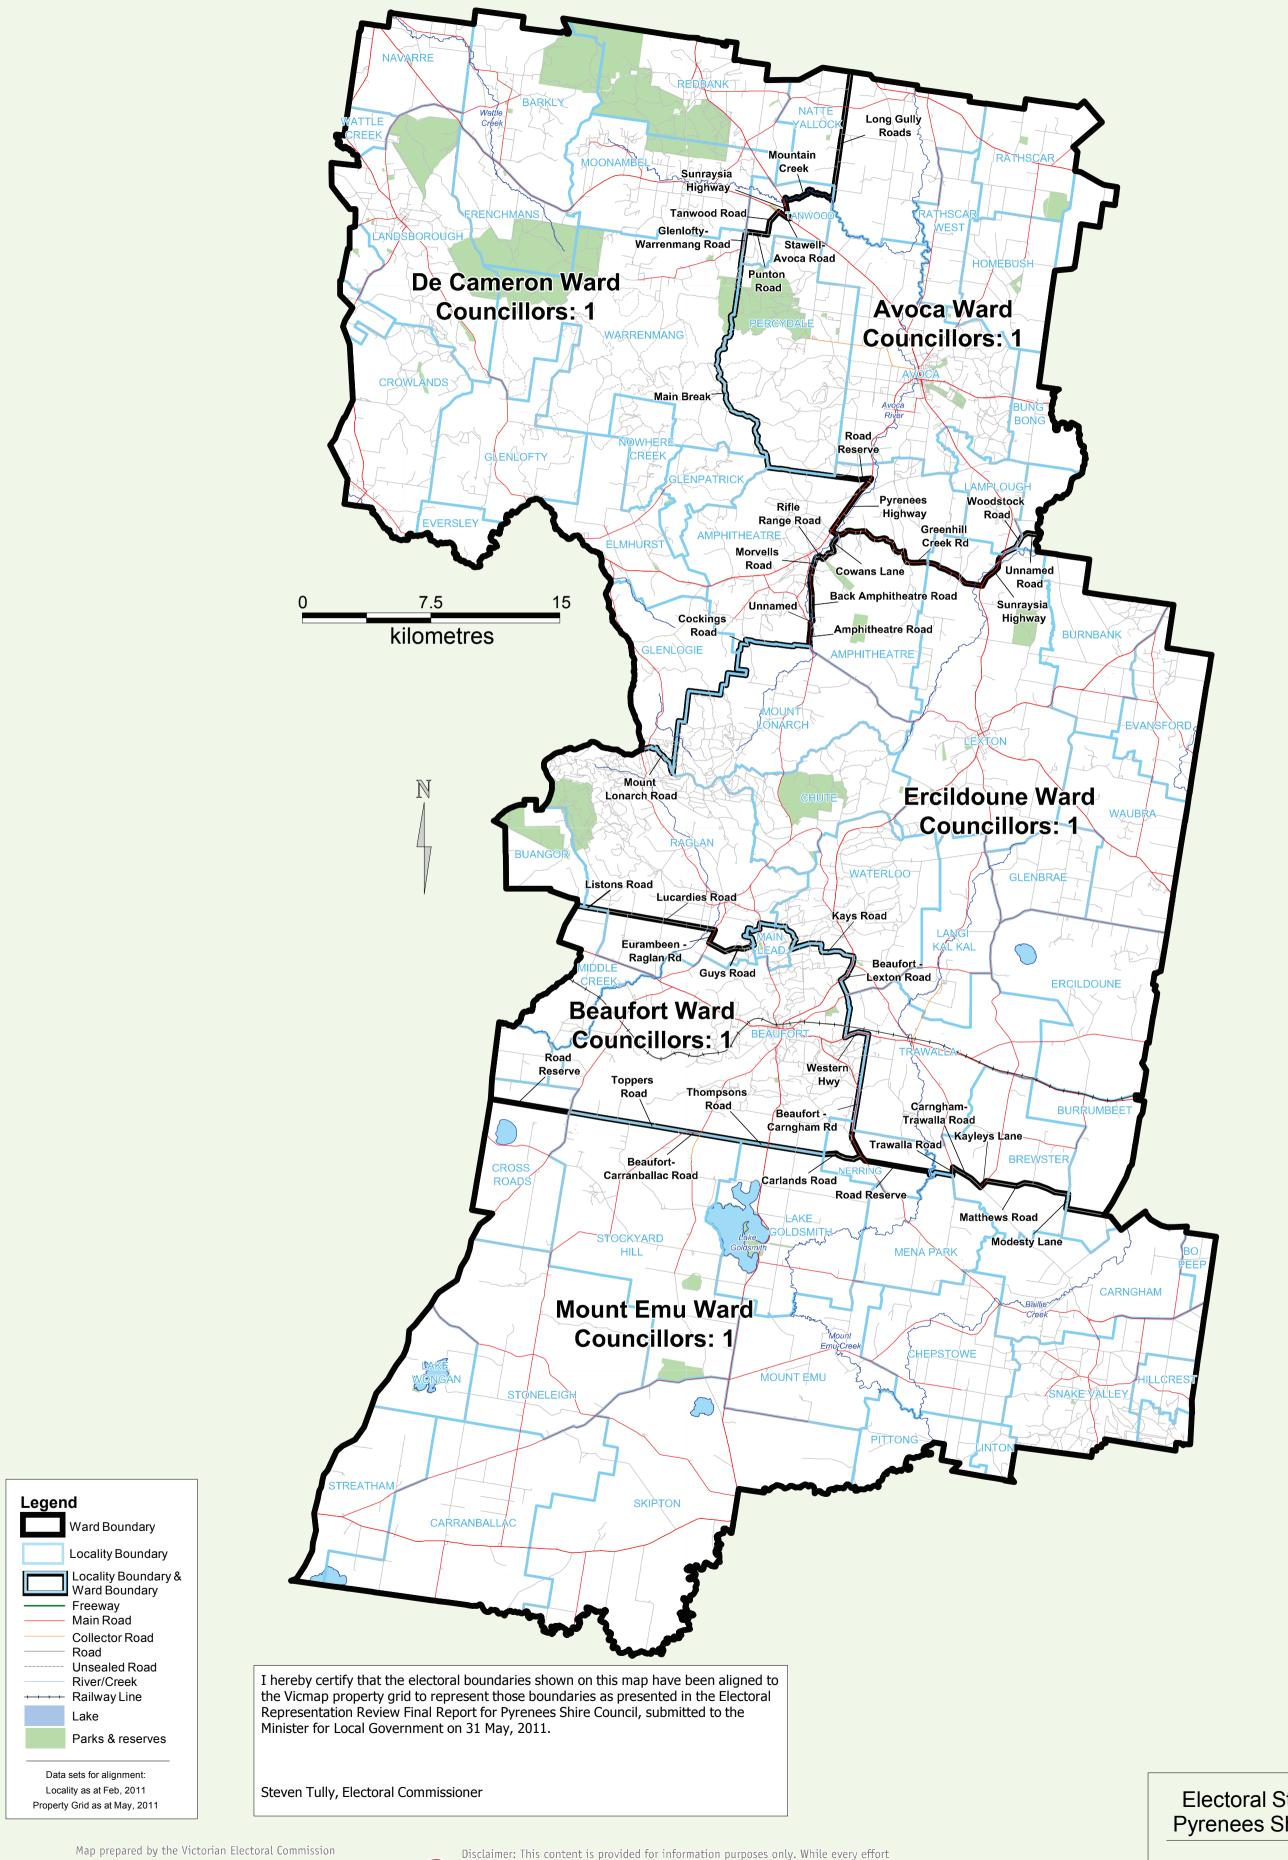

## ELECTORAL STRUCTURE OF PYRENEES SHIRE COUNCIL

NOTE: By Order in Council made under Section 220Q(k) and (m) of the Local Government Act 1989, the boundaries of wards and names of wards of the Pyrenees Shire Council are fixed as described in this plan.

Electoral Structure of **Pyrenees Shire Council** 

LEGL./11-108